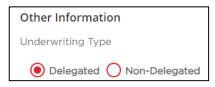

Step 6: Ensure the radio button for **Underwriting Type** is set to **Delegated** 

Step 7: Click the Red Search button: