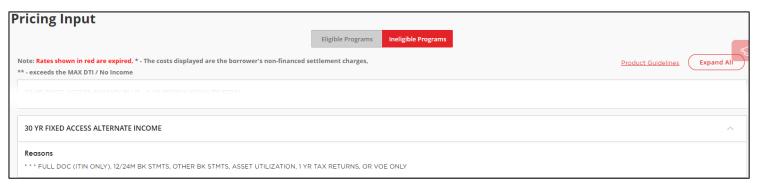

## Step 8: Read your Results

The Pricing will now display on the **Eligible Programs** tab.

To read the reasons for Ineligibility on any loan program of interest, click the **Ineligible Programs** tab and click on the Program category, 30 YR FIXED ACCESS AGENCY PLUS - like you see here:

**NOTE:** the information noted with "\*\*\*" will indicate why a specific product is not eligible. Please review the fields entered, the Application Information pages, your Credit Report, and the Arc Home Program matrix for more information.