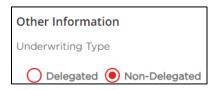

Step 6: Ensure the radio button for **Underwriting Type** is set to **Non-Delegated** 

Step 7: Click the Red **Search** button: