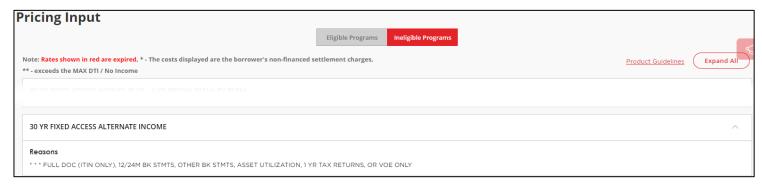

## Step 8: Read your Results

The Pricing will now display on the Eligible Programs tab.

To read the reasons for Ineligibility on any loan program of interest, click the **Ineligible Programs** tab and click on the Program category, 30 YR FIXED ACCESS AGENCY PLUS - like you see here:

NOTE: the information noted with "\*\*\*" will indicate why a specific product is not eligible. Please review the fields entered, the Application Information pages, your Credit Report, and the Arc Home Program matrix for more information.