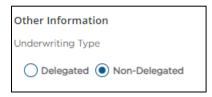

Step 6: Ensure the radio button for **Underwriting Type** is set to **Non-Delegated** 

Step 7: Click the Red **Search** button: