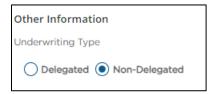

Step 6: Ensure the radio button for **Underwriting Type** is set to **Non-Delegated** 