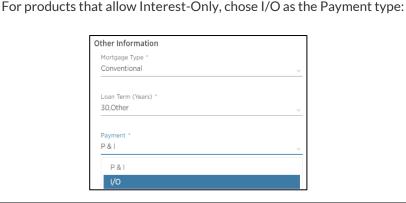

|                                     | Assess New OM                                                                                                                                                                                                         |
|-------------------------------------|-----------------------------------------------------------------------------------------------------------------------------------------------------------------------------------------------------------------------|
| Access Alt Income – CPA P & L       | Access Non-QM  Doc Type = Other Bank Statements (must also complete additional doc types                                                                                                                              |
|                                     | field at bottom of screen)                                                                                                                                                                                            |
|                                     | Additional Doc Types = CPA P & L                                                                                                                                                                                      |
|                                     | Expected AUS Response = None/Not Submitted                                                                                                                                                                            |
| Access Alt Income – Asset Qualifier | Doc Type = Other Bank Statements (must also complete additional doc types field at bottom of screen)                                                                                                                  |
|                                     | Additional Doc Types = Asset Qualifier                                                                                                                                                                                |
|                                     | Expected AUS Response = None/Not Submitted                                                                                                                                                                            |
| Access with Supplemental Asset      | Additional field to complete:                                                                                                                                                                                         |
| Utilization                         | Supplemental Asset Utilization = Yes                                                                                                                                                                                  |
| Access Clean Slate                  | Doc Type (see Alt Income or Full Doc options above)                                                                                                                                                                   |
|                                     | Expected AUS Response = None/Not Submitted                                                                                                                                                                            |
|                                     | SPARC system reads credit report for mortgage lates, FICO score, and credit events                                                                                                                                    |
|                                     | NOTE: Clean Slate program can be priced within SPARC <b>Price Scenario</b> when the forbearance seasoning, housing history, and credit event seasoning fields are manually updated, as applicable for the submission. |
| Access DSCR                         | Property Use = Investment                                                                                                                                                                                             |
|                                     | Doc Type = Debt Service Coverage Ratio (DSCR)                                                                                                                                                                         |
|                                     | Expected AUS Response = None/Not Submitted                                                                                                                                                                            |
|                                     | DSCR field = enter your DSCR                                                                                                                                                                                          |
| Select Interest-Only                | For products that allow Interest-Only, chose I/O as the Payment type:                                                                                                                                                 |
|                                     | Other Information  Mortgage Type * Conventional  Loan Term (Years) * 30,Other  Payment * P& I  P& I                                                                                                                   |