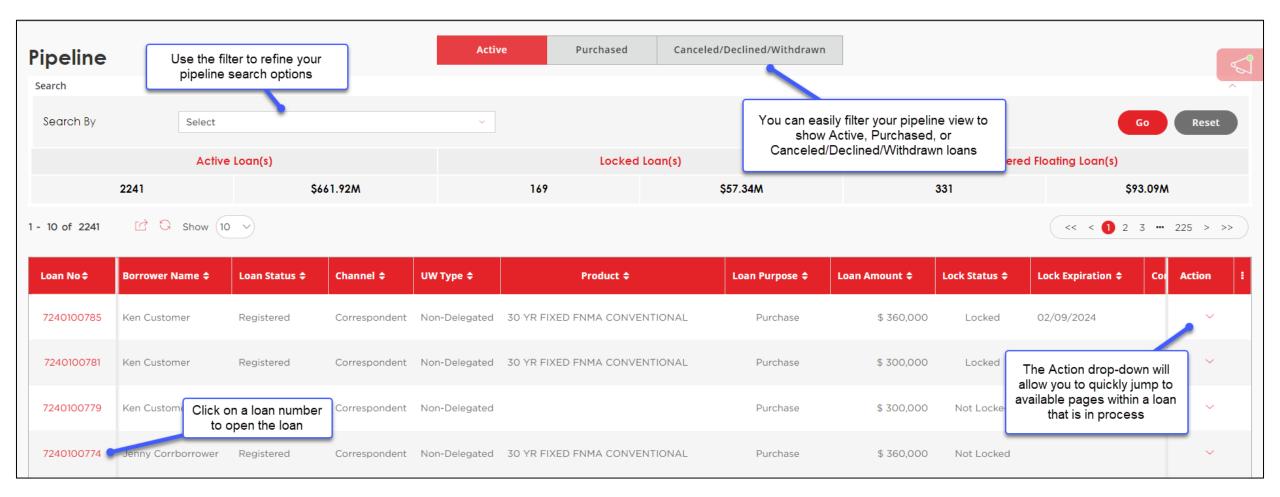

C 2.0 User Guide – Delegated Correspondent**

The link to login is **sparc.archome.com** 



| Loan Officer   | $\rightarrow$ ] Choose |
|----------------|------------------------|
| Loan Processor | $\rightarrow$ ] Choose |
| Secondary      | $\rightarrow$ ] Choose |
| Post Closer    | →] Choose              |
| ←] Sign Out    | :                      |
|                |                        |

Login with the credentials you were provided by Arc Home

Welcome to

**SPARC 2.0** 

For help with login credentials, please email SPARCassist@archome.com. If you know your username but have forgotten your password, click the "FORGOT PASSWORD?" link for support.

ARC

Username

Password

Login to your account

LOGIN

FORGOT PASSWORD?

### **SPARC 2.0: Homepage**



### **SPARC 2.0: Pipeline**



### **SPARC 2.0: Loan Status Tracker**



Loan# 7231205749



### **SPARC 2.0: Loan Summary Correspondent Contact Information**

| Loan Summary           | Loan Summary                        |                                            |                          |                                            |                                           | ① Import 3.4 >>  |  |
|------------------------|-------------------------------------|--------------------------------------------|--------------------------|--------------------------------------------|-------------------------------------------|------------------|--|
| Application            | Application Submitted Date          | Est. Closing Date 02/25/2024               |                          | Lock Expiration Date