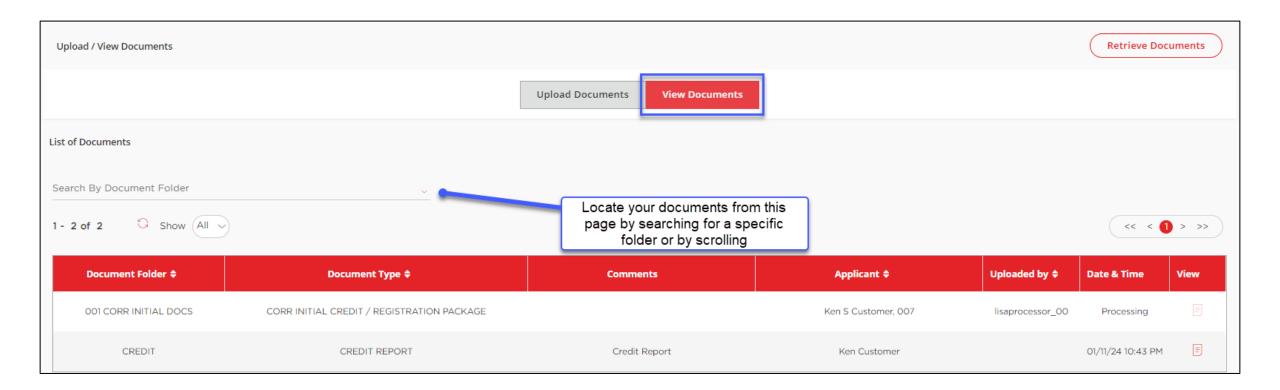

### **SPARC 2.0: View Documents**

NOTE: You must **SUBMIT TO PURCHASE REVIEW** for your loan to move to the next status.

Please be aware that the Purchase Advice will only be visible to users logged in with the "Post Closer" role, and Pricing Registration Certificates and Lock Confirmations will only be visible to users logged in with the "Secondary" role. For assistance with your access, contact your company admin or <u>SPARCAssist@archome.com</u>.