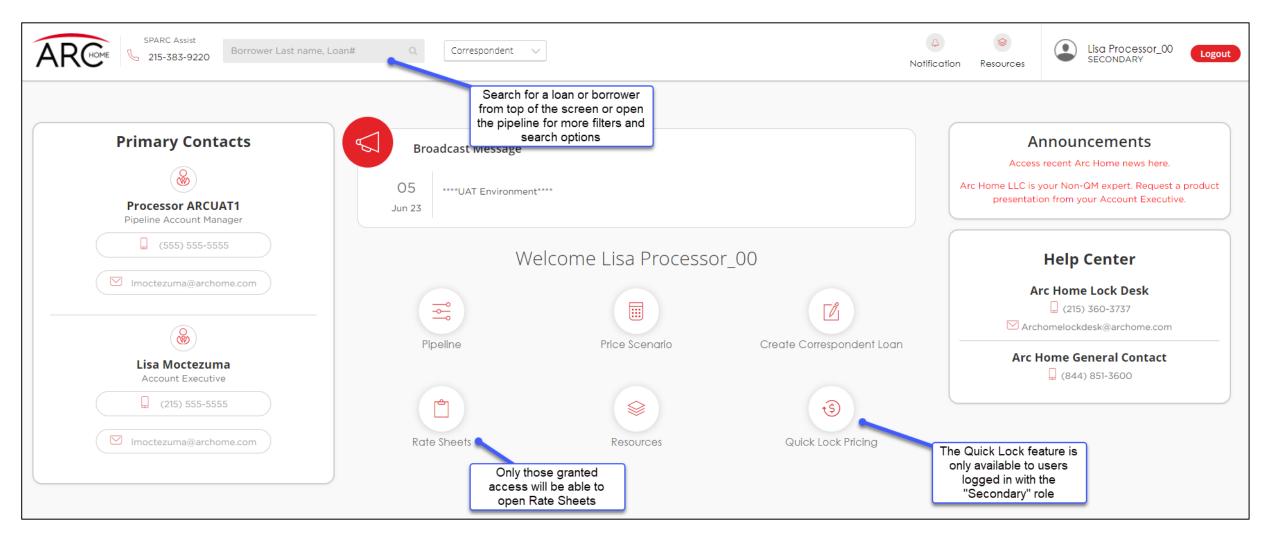

### **SPARC 2.0: Homepage**

You can reassign your company contacts from this screen and identify certain Arc Home contacts.

### Quick Lock

NOTE: If you are approved to submit Delegated and Non-Delegated loans to Arc Home, the Quick Lock function will only accept **Delegated** loans at this time.