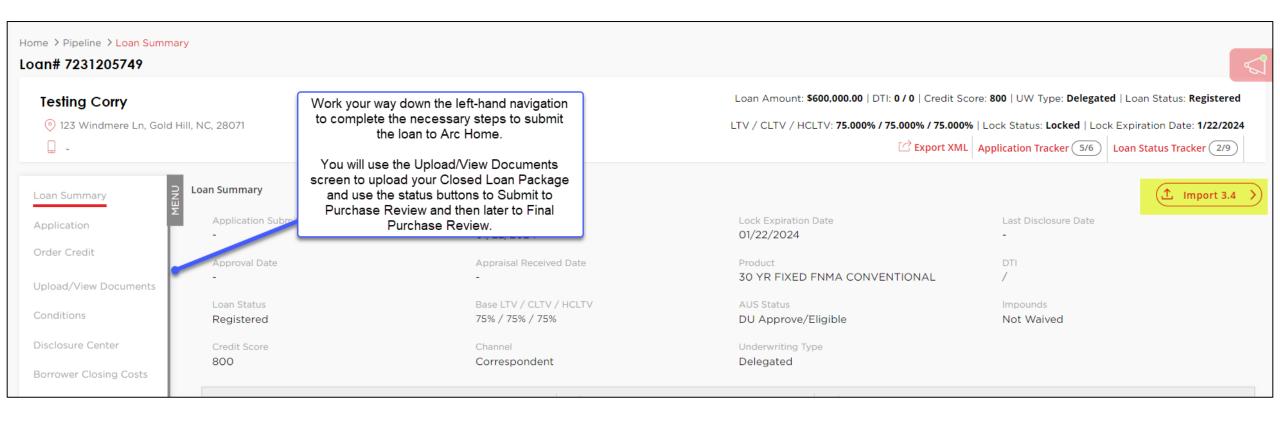

## Loan Submission Process (Previously Locked or Registered)

### **SPARC 2.0: Loan Submission**

(Import your 3.4 file and validate your URLA data)

View/Upload Documents (Upload your Initial Credit Package)

Submit to Purchase Review

Manage any Conditions and Submit to Final Purchase Review

### SPARC 2.0: Submit Closed Loan to Arc Home

- 1. Create New Correspondent Loan from the home page
- 2. Import your 3.4 file and associate required contacts for your loan
- 3. Navigate to the Loan Summary Screen > Loan & Property Info and confirm/complete the LenderLoan Number. This number will match the Lender Case number listed on the Note.
- 4. Click "Order Credit" to manually enter your borrower(s) credit scores
- 5. Click"Pricing" then click "Pricing Input" to validate loan information, complete mandatory fields, verify the Underwriting Type = Delegated , then Search program options.
- Note: You will only have access to the Pricing Screen if you are logged in as a Secondary user
- 6. Register or Lock your loan by clicking the corresponding icon
- Upload your origination, credit and closing packages to Upload/View Documents screen, being careful to identify the correct Document Folder> 001 Corr Initial Docs > Document Type Initial Closed Loan Package. Click "Upload" at the bottom of the screen to upload your docs.
- 8. Click button **"Submit to Purchase Review**" when you are ready to send your loan to the setup team and then onto the Purchase Review team. **(Loan MUST be locked and Demographics and Declarations MUST be complete to advance status)**
- 9. If conditions are placed on the loan resulting from the Compliance or Credit/Legal Review, upload all "Prior to Purchase" conditions in the **Conditions** section of your loan
- 10. Click the button "Submit to Final Purchase Review"
- 11. The loan reviewer will review documentation uploaded. Once all Prior to Purchase conditions are reviewed and accepted the loan will move to "In Final Purchase Review."
- 12. The loan reviewer will verify that all conditions related to receipt of the Original Collateral are cleared. The loan will be moved to "Clear to Purchase".
- 13. Status will be updated to "Loan Purchased". This will indicate the wire has been disbursed. A copy of the Purchase Advice will be available in the Upload/View Documents screen, on the View Documents tab under the Corr Purchase Documents Folder in the Doc Type Corr Purchase Advice by the Post Closer