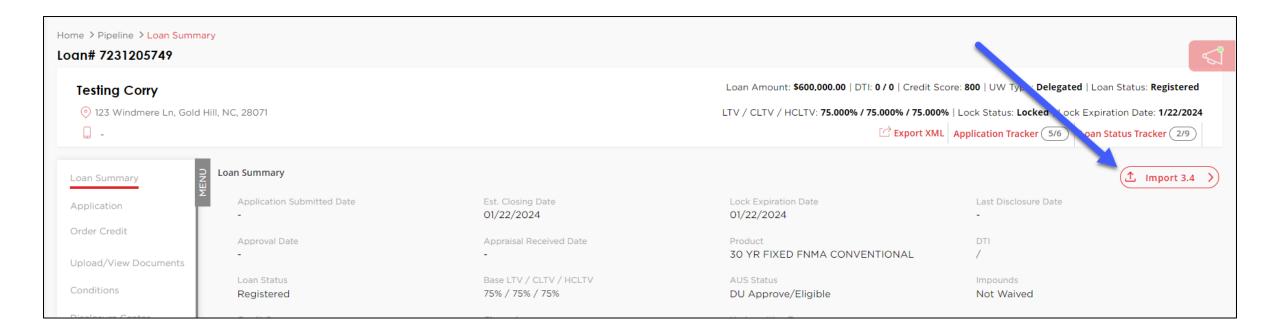

### **SPARC 2.0:** After a Quick Lock

After a loan has been registered or locked via the Quick Lock feature, a user will need to access the loan from the Pipeline view and proceed with the 3.4 MISMO import.

This can be found on the Loan Summary or the Application page: