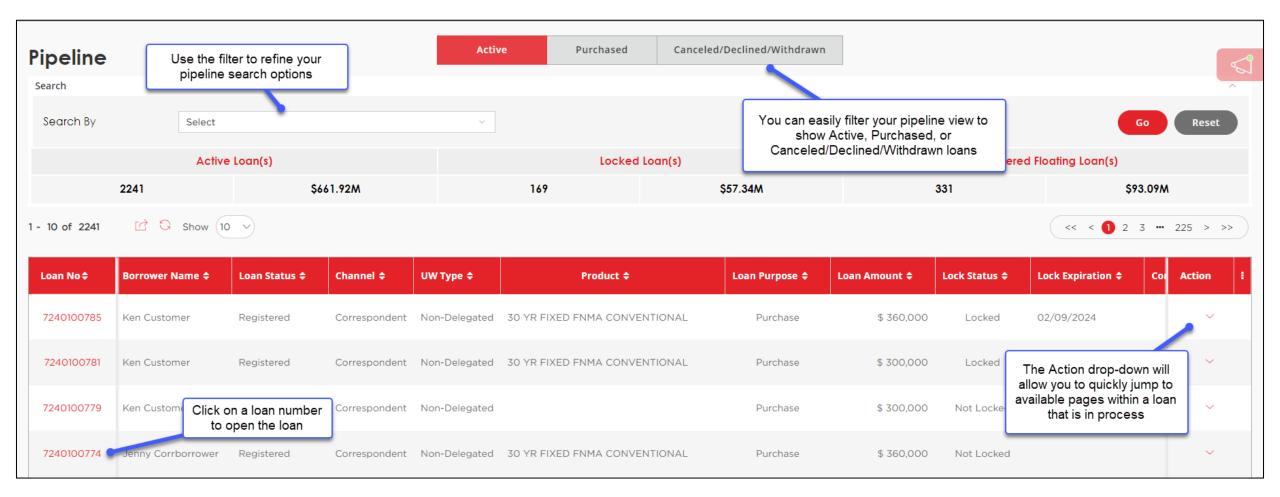

#### SPARC 2.0 User Guide – Non-Delegated Correspondent –

The link to login is **sparc.archome.com** 



HOME

### **SPARC 2.0: Homepage**



#### **SPARC 2.0: Pipeline**



#### **SPARC 2.0: Loan Status Tracker**





#### **SPARC 2.0: Loan Summary Correspondent Contact Information**

| Loan Summary           | Loan Summary                        |                                            |                          |                                            |                                           | ① Import 3.4 >>  |  |  |  |
|------------------------|-------------------------------------|--------------------------------------------|--------------------------|--------------------------------------------|-------------------------------------------|------------------|--|--|--|
| Application            | Application Submitted Date          | Est. Closing Date 02/25/2024               |                          | Lock Expiration Date