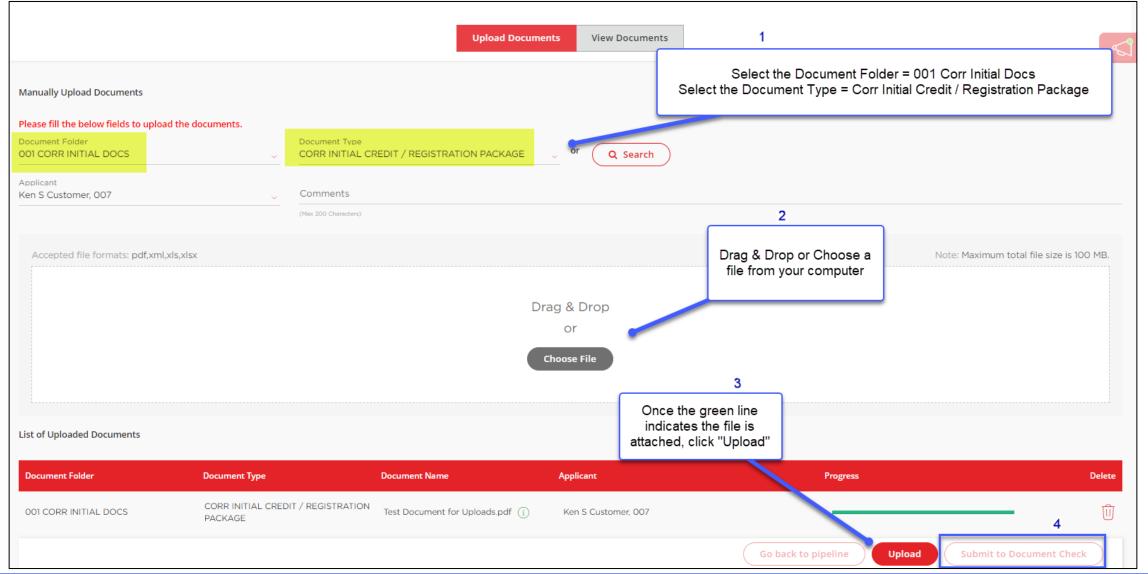

# **Upload Documents**

### **SPARC 2.0: Upload Initial Credit Package**

NOTE: You must **SUBMIT TO DOCUMENT CHECK** for your loan to move to the next status. You will later use this same screen to upload your closed loan package and Submit to Purchase Review.

13.Upload Initial Docs to Upload/View Documents > identify Doc Folder 001 Corr Initial Docs > and select Doc Type Corr Initial Credit/Registration package to upload. Click "Upload" at the bottom of the screen to upload your docs
 14.Click "Submit to Document Check" when you are ready to send your loan to the setup team and then onto the underwriter (Demographics and Declarations MUST be complete to advance status)