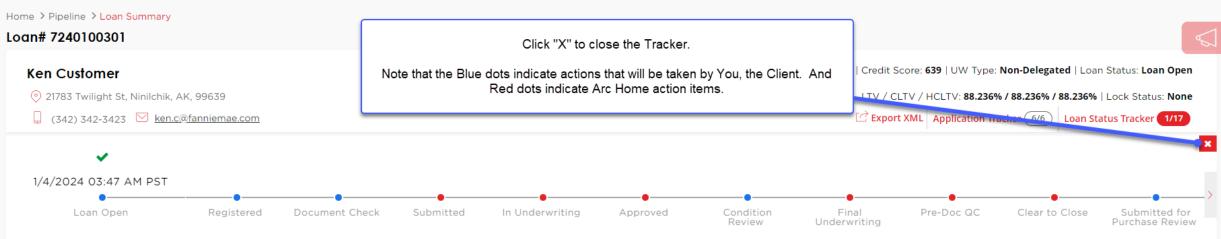

#### SPARC 2.0 User Guide – Non-Delegated Correspondent –

The link to login is **sparc.archome.com** 



HOME

### **SPARC 2.0: Homepage**



#### **SPARC 2.0: Pipeline**



#### **SPARC 2.0: Loan Status Tracker**





#### **SPARC 2.0: Loan Summary Correspondent Contact Information**

| Loan Summary           | Loan Summary                        |                                            |                          |                                            |                                           | ① Import 3.4 >>  |  |  |  |
|------------------------|-------------------------------------|--------------------------------------------|--------------------------|--------------------------------------------|-------------------------------------------|------------------|--|--|--|
| Application            | Application Submitted Date          | Est. Closing Date 02/25/2024               |                          | Lock Expiration Date                       | Last Disclosur<br>-