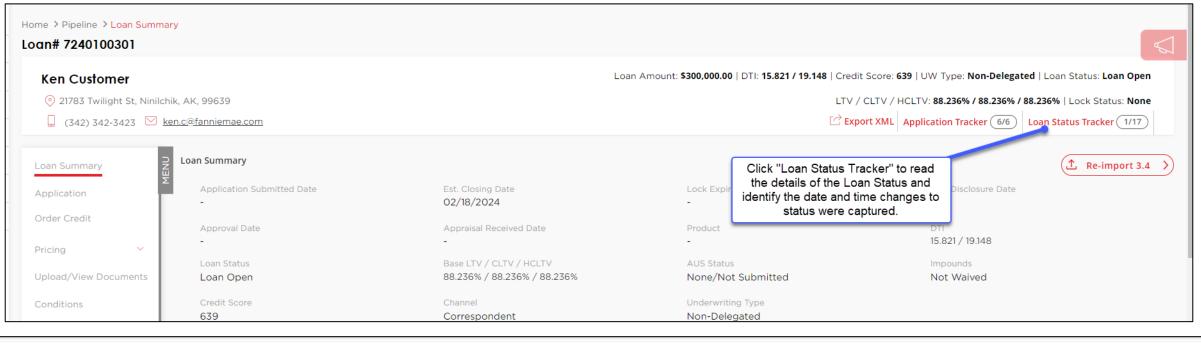

#### SPARC 2.0 User Guide – Non-Delegated Correspondent –

The link to login is **sparc.archome.com** 



HOME

### **SPARC 2.0: Homepage**



#### **SPARC 2.0: Pipeline**



#### **SPARC 2.0: Loan Status Tracker**





#### **SPARC 2.0: Loan Summary Correspondent Contact Information**

| Loan Summary           | Loan Summary                        |                                            |                          |                                            |                                           | ① Import 3.4 >>  |  |  |  |
|------------------------|-------------------------------------|--------------------------------------------|--------------------------|--------------------------------------------|-------------------------------------------|------------------|--|--|--|
| Application            | Application Submitted Date          | Est. Closing Date 02/25/2024               |                          | Lock Expiration Date                       | Last Disclosur<br>-