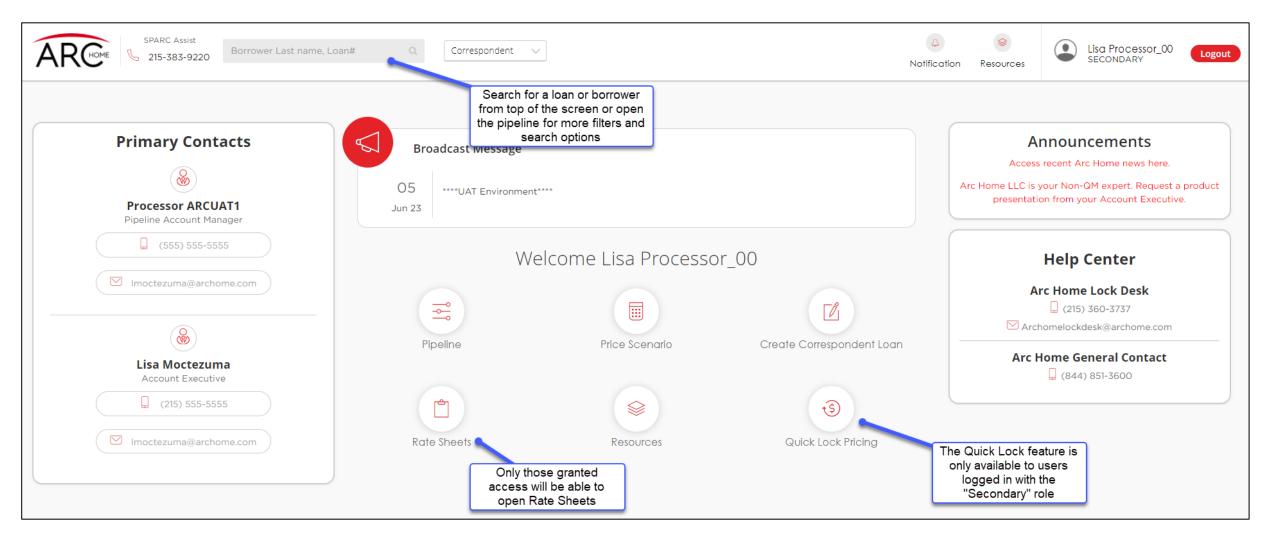

#### SPARC 2.0 User Guide – Non-Delegated Correspondent –

The link to login is **sparc.archome.com** 



HOME

### **SPARC 2.0: Homepage**



#### **SPARC 2.0: Pipeline**



#### **SPARC 2.0: Loan Status Tracker**





#### **SPARC 2.0: Loan Summary Correspondent Contact Information**

| Loan Summary           | Loan Summary                        |                                            |                          |                                            |                                           | ① Import 3.4 >>  |  |  |  |
|------------------------|-------------------------------------|--------------------------------------------|--------------------------|--------------------------------------------|-------------------------------------------|------------------|--|--|--|
| Application            | Application Submitted Date          | Est. Closing Date 02/25/2024               |                          | Lock Exp