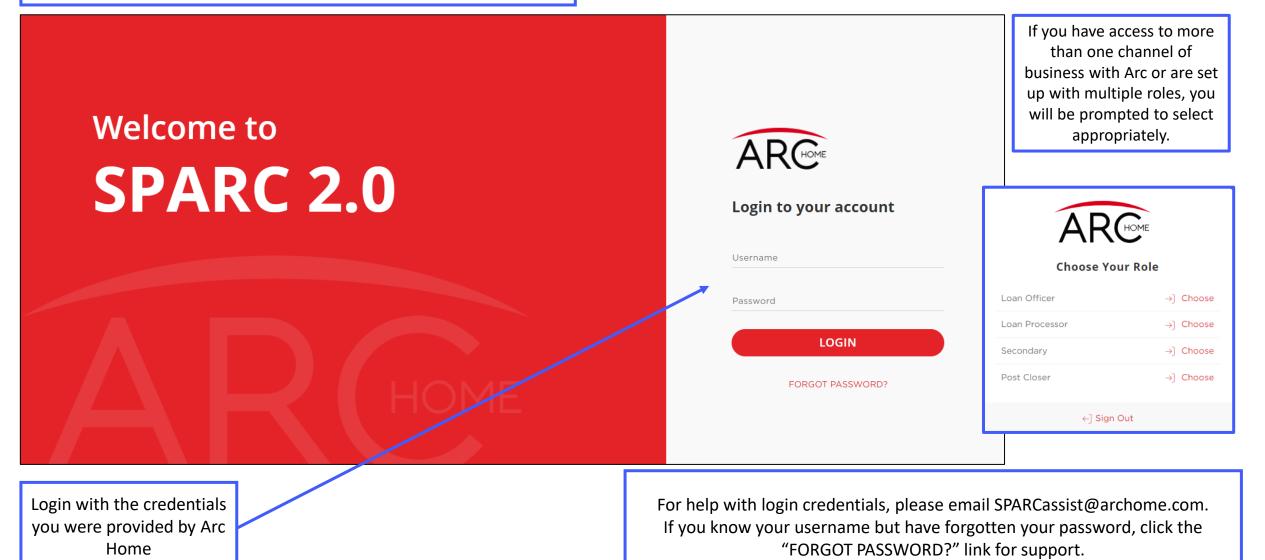

#### SPARC 2.0 User Guide – Non-Delegated Correspondent –

The link to login is **sparc.archome.com** 

HOME