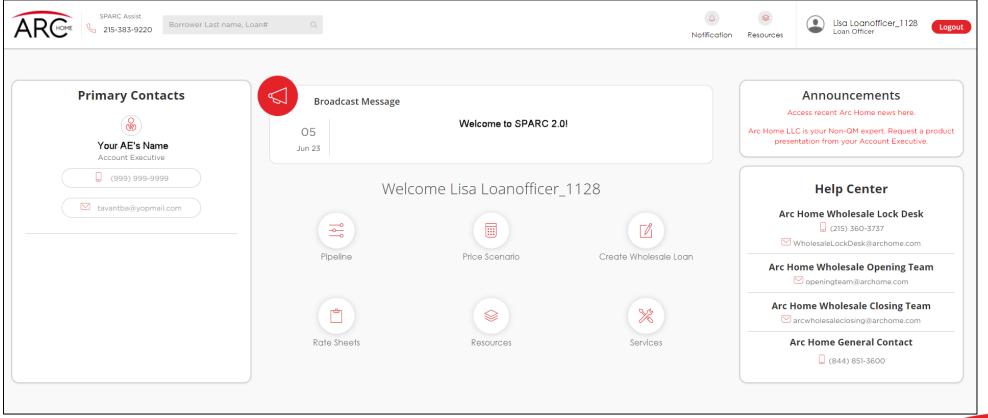

# Introducing SPARC 2.0

## Agenda



Share improvements to the Broker Portal, including:

- Navigation is intuitive to submission process
- Improved pipeline view and filtering
- Streamlined Pricing Scenario & Results screens
- Single user sign-on with access to multiple pipelines
- Disclosure Center to monitor disclosure tracking



## **SPARC 2.0**





## **One Login for Multiple Pipelines/Companies**





## **Easy Access to Tools & Resources**





## **Clean Pipeline Views**

| Pipeline      |                 |                                   | Active                  | Funded            | Cancelled/De      | eclined/Withdrawn    |                           |                              |
|---------------|-----------------|-----------------------------------|-------------------------|-------------------|-------------------|----------------------|---------------------------|------------------------------|
| Search        |                 |                                   |                         |                   |                   |                      |                           | ^                            |
| View Cancel   | led             | <ul> <li>Search By Sel</li> </ul> | ect                     | ~