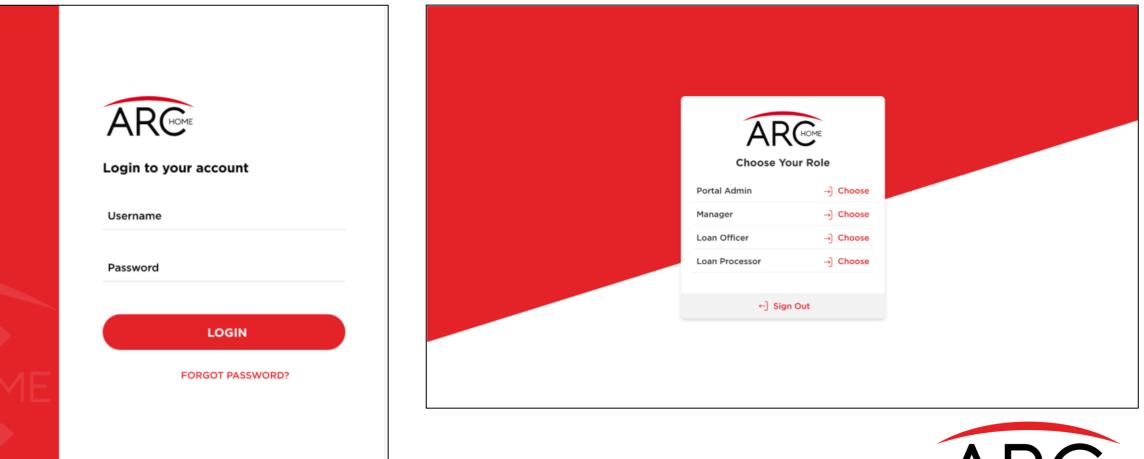

# Introducing SPARC 2.0

## Agenda



Share improvements to the Broker Portal, including:

- Navigation is intuitive to submission process
- Improved pipeline view and filtering
- Streamlined Pricing Scenario & Results screens
- Single user sign-on with access to multiple pipelines
- Disclosure Center to monitor disclosure tracking



## **SPARC 2.0**





## **One Login for Multiple Pipelines/Companies**





## **Easy Access to Tools & Resources**





## **Clean Pipeline Views**

| Pipeline      |                 |                                   | Active                  | Funded            | Cancelled/De      | eclined/Withdrawn    |                           |                              |
|---------------|-----------------|-----------------------------------|-------------------------|-------------------|-------------------|----------------------|---------------------------|------------------------------|
| Search        |                 |                                   |                         |                   |                   |                      |                           | ^                            |
| View