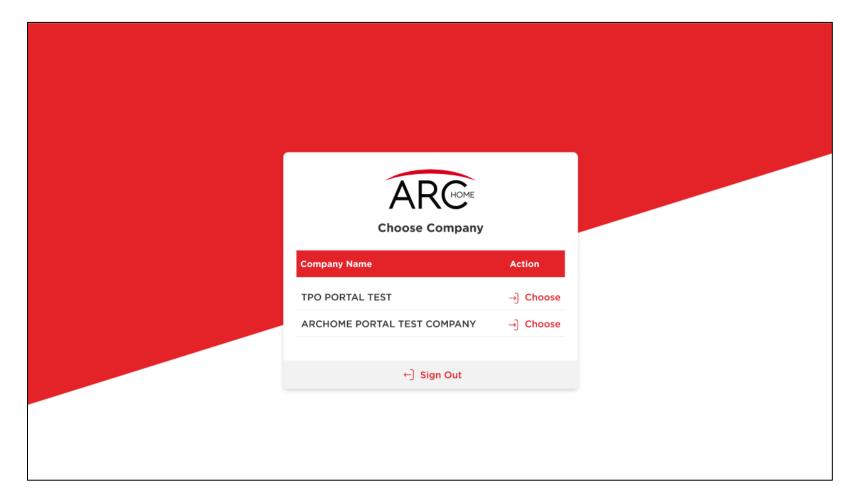

# Introducing SPARC 2.0

## Agenda



Share improvements to the Broker Portal, including:

- Navigation is intuitive to submission process
- Improved pipeline view and filtering
- Streamlined Pricing Scenario & Results screens
- Single user sign-on with access to multiple pipelines
- Disclosure Center to monitor disclosure tracking



## **SPARC 2.0**





## **One Login for Multiple Pipelines/Companies**





## **Easy Access to Tools & Resources**





## **Clean Pipeline Views**

| Pipeline      |                 |                                   | Active                  | Funded            | Cancelled/De      | eclined/Withdrawn    |                           |                              |
|---------------|-----------------|-----------------------------------|-------------------------|-------------------|-------------------|----------------------|---------------------------|------------------------------|
| Search        |                 |                                   |                         |                   |                   |                      |                           | ^                            |
| View Cancel   | led             | <ul> <li>Search By Sel</li