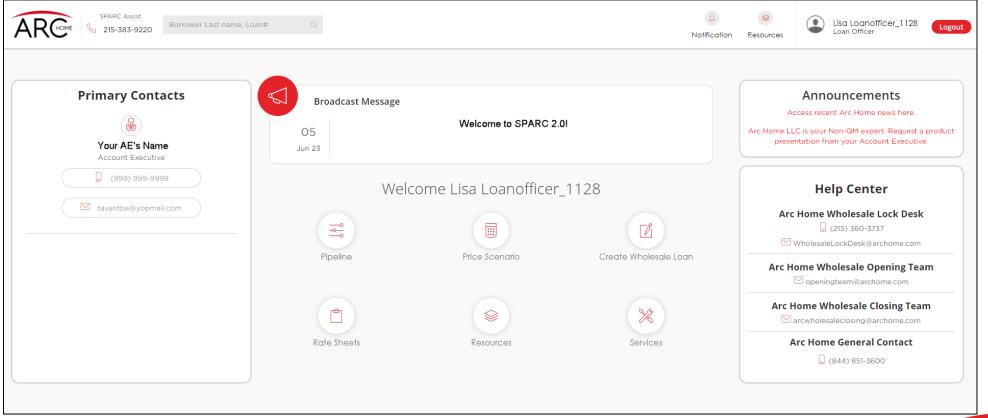

# Introducing SPARC 2.0

## Agenda



Share improvements to the Broker Portal, including:

- Navigation is intuitive to submission process
- Improved pipeline view and filtering
- Streamlined Pricing Scenario & Results screens
- Single user sign-on with access to multiple pipelines
- Easy Conditions uploading
- Disclosure Center to monitor disclosure tracking



## **SPARC 2.0**





# **One Login for Multiple Pipelines/Companies**





# **Easy Access to Tools & Resources**





# **Clean Pipeline Views**

| Pipeline      |                 |                               | Active                 | Funded            | Cancelled/D       | eclined/Withdrawn     |                        |                                        |
|---------------|-----------------|-------------------------------|------------------------|-------------------|-------------------|-----------------------|------------------------|----------------------------------------|
| Search        |                 |                               |                        |                   |                   |                       |                        |                                        |
| View Cance    | led             | <ul> <li>Search By</li> </ul> | elect                  | ~