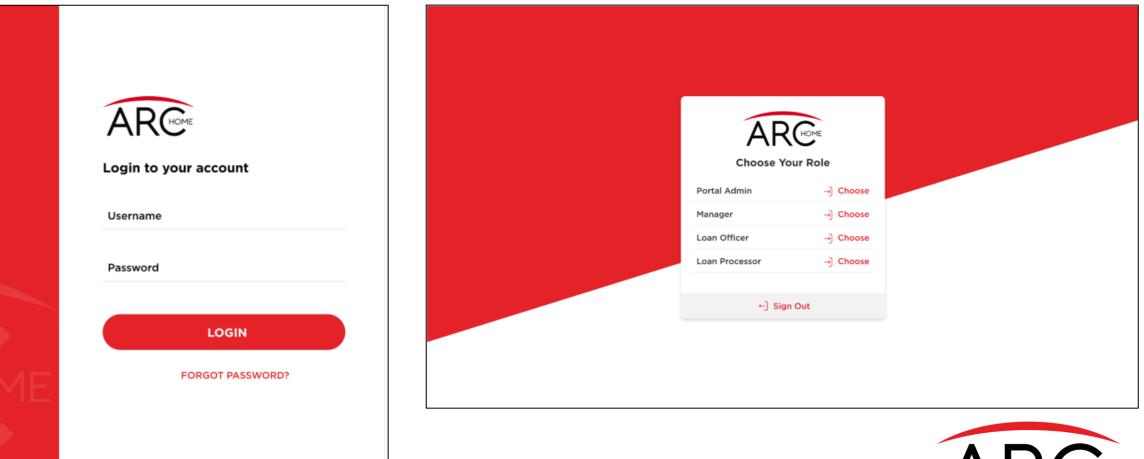

# Introducing SPARC 2.0

## Agenda



Share improvements to the Broker Portal, including:

- Navigation is intuitive to submission process
- Improved pipeline view and filtering
- Streamlined Pricing Scenario & Results screens
- Single user sign-on with access to multiple pipelines
- Easy Conditions uploading
- Disclosure Center to monitor disclosure tracking



## **SPARC 2.0**





# **One Login for Multiple Pipelines/Companies**





# **Easy Access to Tools & Resources**





# **Clean Pipeline Views**

| Pipeline      |                 |                               | Active                 | Funded            | Cancelled/D       | eclined/Withdrawn     |                        |                                        |
|---------------|-----------------|-------------------------------|------------------------|-------------------|-------------------|-----------------------|------------------------|----------------------------------------|
| Search        |                 |                               |                        |                   |                   |                       |                        |                                        |
|