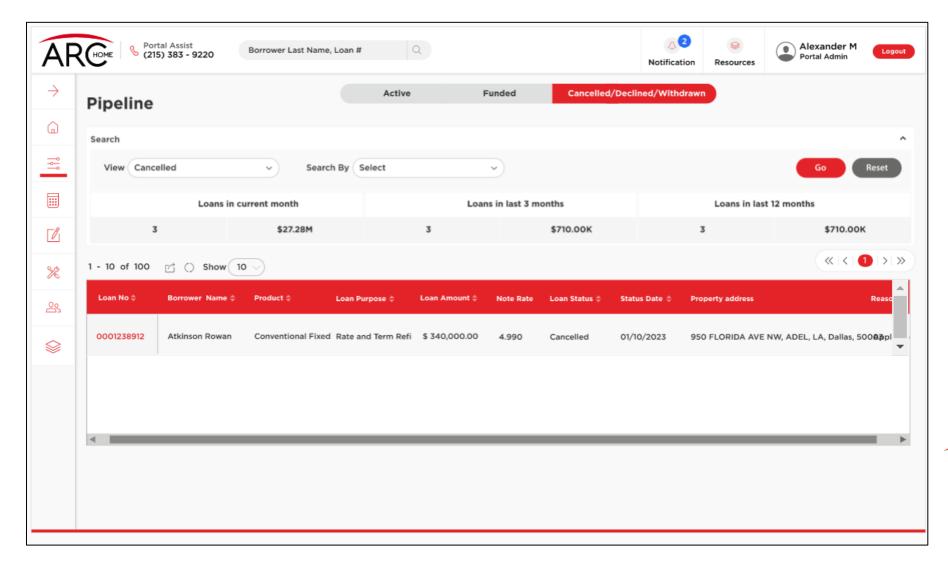

# Introducing SPARC 2.0

### Agenda



### Share improvements to the Broker Portal, including:

- Navigation is intuitive to submission process
- Improved pipeline view and filtering
- Streamlined Pricing Scenario & Results screens
- Single user sign-on with access to multiple pipelines
- Easy Conditions uploading
- Disclosure Center to monitor disclosure tracking



### **SPARC 2.0**







### One Login for Multiple Pipelines/Companies





### **Easy Access to Tools & Resources**





## **Clean Pipeline Views**





#### **Pricing Scenario Loan Information** Purpose of Loan \* Base Loan Amount \* Impound Waiver \* Purchase \$109,000.00 Not Waived First Time Homebuyer Yes No Appraised Value \* Purchase Price \* Base LTV/CLTV/HCLTV Yes No 2nd Financing \$109,000.00 \$109,000.00 81.818/81.818 **Property Information** City \* County \* Zip \* State \* Property Use \* Property Type \* In Rural Area? Primary Residence ✓ Has Non-Occupant Co-Borrower SFR Structure Type \* New Construction **Borrower Information** Search

# Clearly Defined Ineligible Programs (with link to Product Details)



### Create a Loan





### <u>Upfront Question to capture Interview Date</u>





### **Loan Summary View and Navigation**



### **Disclosure Center**





### **Conditions**





### SPARC 2.0 is live for all Approv