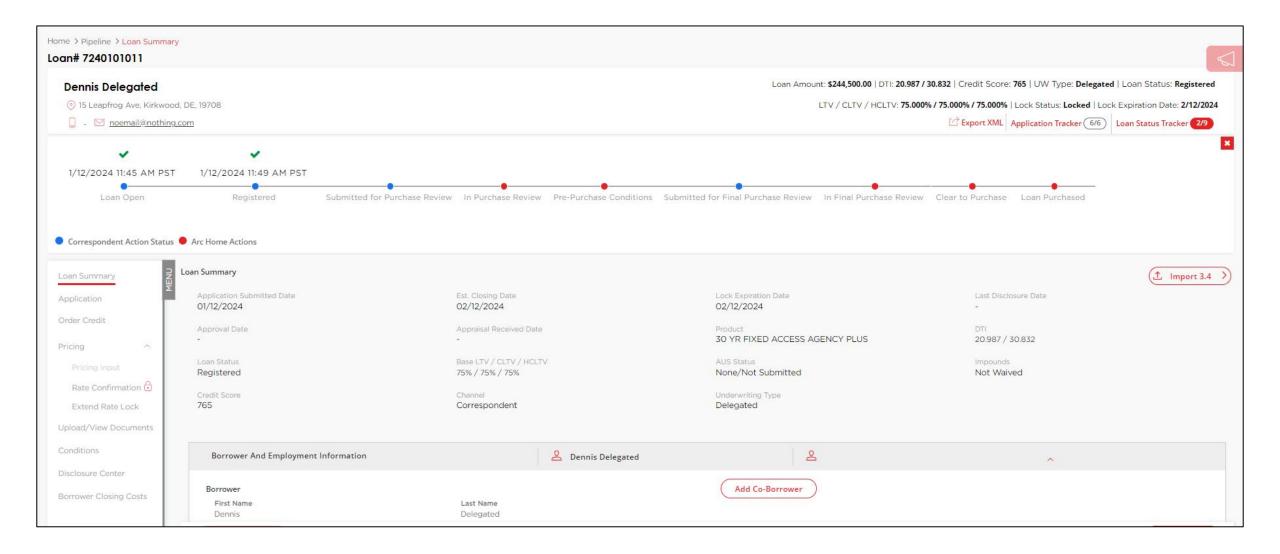

t 3.4 Manual                                          |                                  |
|-------------------------------------------------------|------------------------------------------------------------|----------------------------------|
| Accepted file formats: fnm,txt,xml                    |                                                            | Note: Maximum file size is 10 MB |
|                                                       | Drag & Drop your 3.4 (.xml) file here<br>or<br>Choose File |                                  |
| Post Closer<br>Lisa Processor_00   lisaprocessor_00 ~ |                                                            | Save Loan Data                   |



#### Lender Loan Number & Est. Closing Date



#### **Loan Summary View and Navigation**



#### **Conditions**

| Conditions    |   |          |              |                                          |                  |                                   |                         | C            | ਤੇ ∗Export all Co     | onditions >         | Appro             | val Letter >       |
|---------------|---|----------|--------------|------------------------------------------|------------------|-----------------------------------|-------------------------|--------------|-----------------------|---------------------|-------------------|--------------------|
| Status<br>All |   |          | Cates<br>All | gory                                     | ~                | Assigned To<br>Anyone             |                         |              | ~                     |