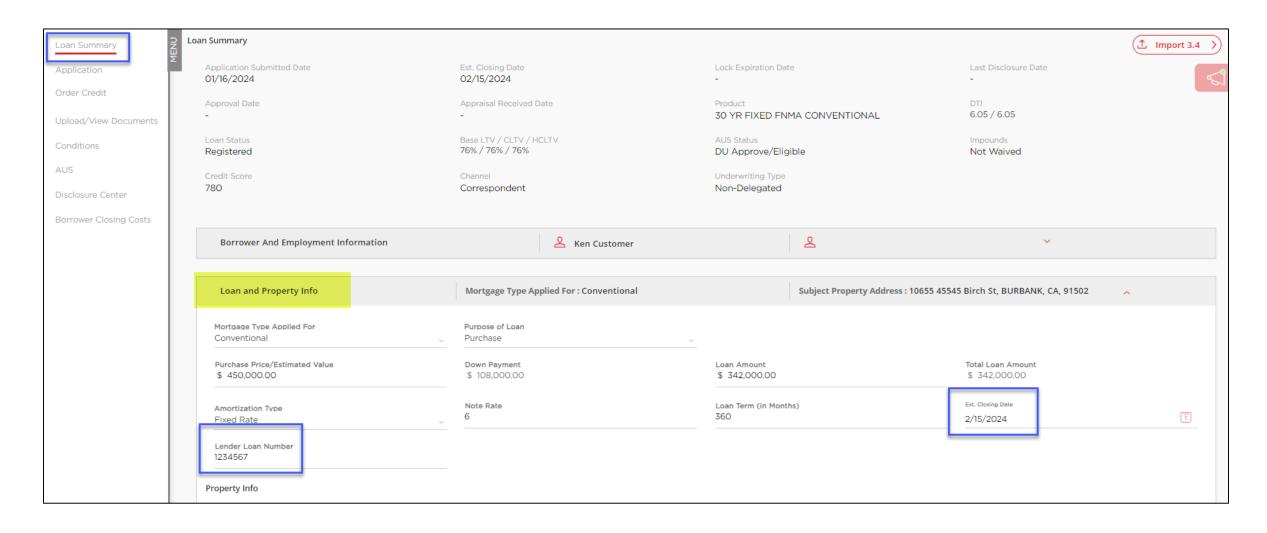

| Import 3.4 Manual                                          |                                  |
|-------------------------------------------------------|------------------------------------------------------------|----------------------------------|
| Accepted file formats: fnm,txt,xml                    |                                                            | Note: Maximum file size is 10 MB |
|                                                       | Drag & Drop your 3.4 (.xml) file here<br>or<br>Choose File |                                  |
| Post Closer<br>Lisa Processor_00   lisaprocessor_00 ~ |                                                            | Save Loan Data                   |



#### Lender Loan Number & Est. Closing Date



#### **Loan Summary View and Navigation**



#### **Conditions**

| Conditions    |   |          |              |                                          |                  |                                   |                         | C            | ਤੇ ∗Export all Co     | onditions >         | Appro             | val Letter >       |
|---------------|---|----------|--------------|------------------------------------------|------------------|-----------------------------------|-------------------------|--------------|-----------------------|---------------------|-------------------|--------------------|
| Status<br>All |   |          | Cates<br>All | gory                                     | ~                | Assigned To<br>Anyone             |                         |